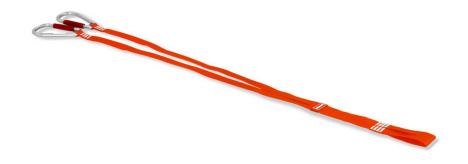

## **Pulling bridles**

Belts with snap hooks intended for towing on floor of Spencer basket stretchers.

| Specific Characteristics                        |  |
|-------------------------------------------------|--|
| Two snap hooks for improved balance and         |  |
| distribution of forces                          |  |
| Reinforced seams                                |  |
| Snap hooks tested according to EN 362           |  |
| Carabiner with safety system against accidental |  |
| opening                                         |  |

| Technical data  |           |
|-----------------|-----------|
| Length          | 1660 mm   |
| Belt width      | 30 mm     |
| Towing capacity | 450 kg    |
| Materials       | Nylon, AL |
| Weight          | 500 g     |
| vveignt         | 500 g     |