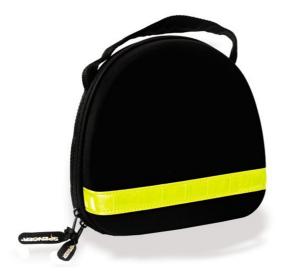

## A - KIT Limb recovery kit

Compact case equipped with devices frequently used for recovery of limbs during rescue procedures.

| Included Equipment |                                                   |
|--------------------|---------------------------------------------------|
| DR10380K           | GMX300 STERILE DISP. NYTRIL GLOVES Sz. L (1 PAIR) |
| GM02101K           | 5x GAUZE COMPRESSES STERILE 10X10cm               |
| GM02103K           | STERIL GAUZE PAD 18X40CM                          |
| GM02407K           | GAUZE BANDAGE 5M X 7CM                            |
| GM03225K           | SILK BANDAID 2,5cm x 9,14m                        |
| GM20001K           | Limbs recovery bag                                |
| ST00630A           | HT – Adult isothermic sheet                       |
| IF00426A           | 2x SPENCER ICE PACK PE BOX                        |

| Specific features                                                                                             |  |
|---------------------------------------------------------------------------------------------------------------|--|
| The case provides excellent protection to the content and is equipped with two detachable internal separators |  |
| Zip closure for easy access to the content                                                                    |  |
| Two mesh pockets with elastic band on one side of the separator                                               |  |
| Reflective insert to increase visibility                                                                      |  |
|                                                                                                               |  |

| Technical data           |                   |  |
|--------------------------|-------------------|--|
| Dimensions               | 215x230x80 ± 10mm |  |
| Case Material            | EVA               |  |
| Weight of the empty case | 450 ± 20 g        |  |
| Weight of the kit        | 900 ± 50g         |  |